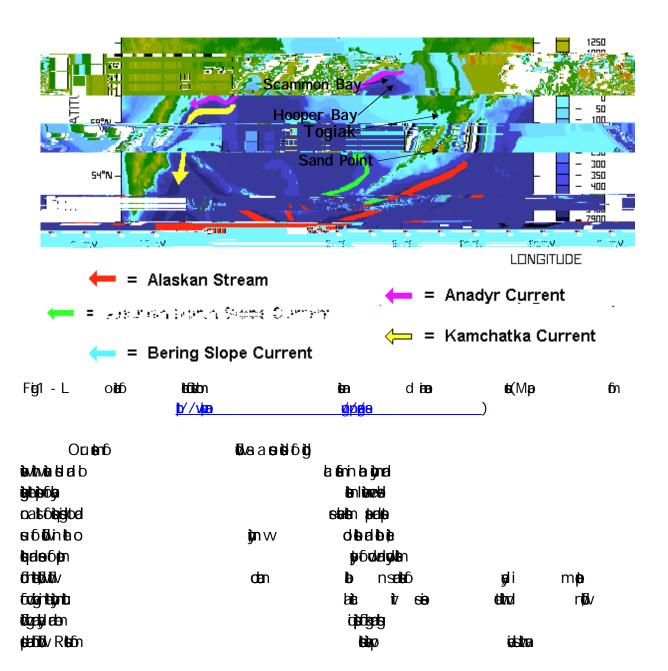

|             | Tappatan     |                |                  | 6 <b>i je</b> | f         |     | ou |
|-------------|--------------|----------------|------------------|---------------|-----------|-----|----|
| en Stev     | Nas It       |                | <b>bit</b>       | Dister        | lø þe     | lis |    |
| <b>ja</b> n | ebpea        | a <b>latas</b> |                  |               |           |     |    |
|             | <b>ARIOR</b> | ê î de         | gi∨              | he            | h of Habî | İon | ₿  |
| Sa          | d₽ipTkgHp    | eBy            | 1 <b>65683</b> ( |               | Fig1).    |     |    |